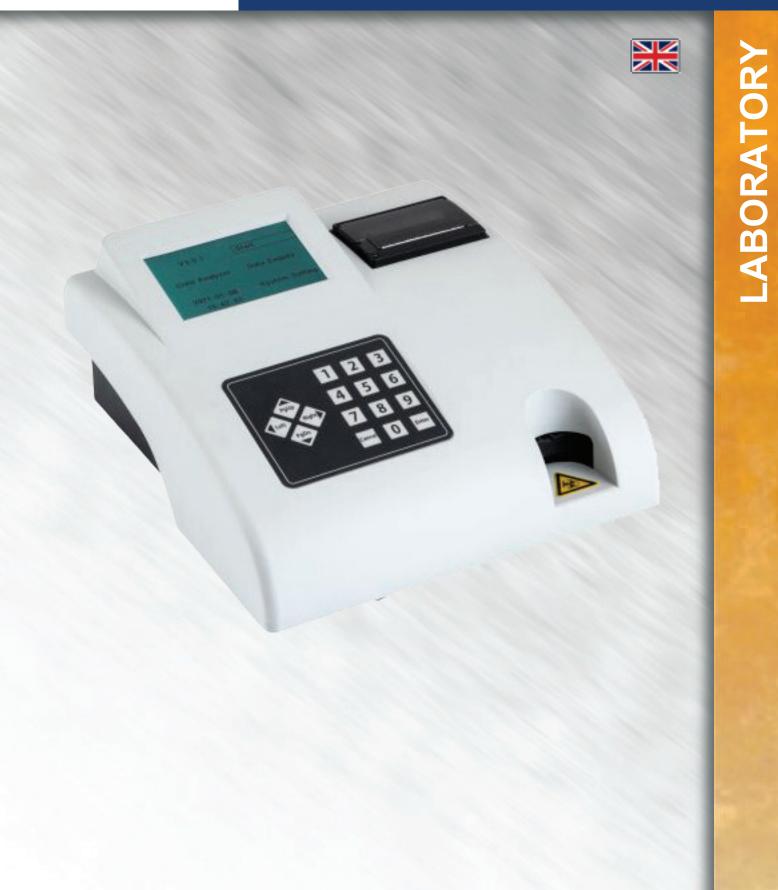

## RIG 100 Urine Analyzer

## **RIG 100**

## Performance

11 Items can be tested by strip + 2 Items input. LCD monitor Adopt luminescence source with high brightness to minimize interference of the environmental light. The color and limpidness can be input Date and patient number can be input. Single test and continuous test are available All test data can be saved automatically.

## Technical parameters

Wave length: 440-660nm Throughput: 120 test/hr Storage: 1000 patient data Display: 240x64 LCD monitor Print: 57mm thermal printer Interface: RS232 serial Calibration: fully automatic calibration Condition: temperature: 0-40°C , humidity: 5-90% Power supply: 220VAC±10% 50~60Hz 30W Dimension: 390(L) x 320(W) x 140(H) mm Weight: 5kg (net), 6.5kg (gross)